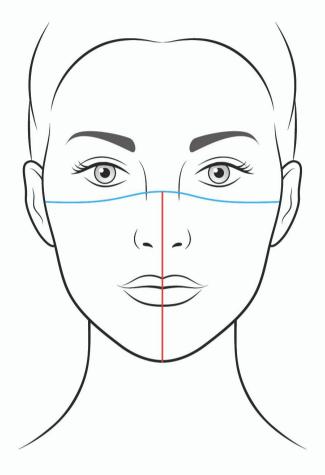

## FACE MASK SIZING CHART TABLEAU DES TAILLES DES MASQUES FACIAUX

MEASURE FROM THE BRIDGE OF YOUR NOSE TO YOUR CHIN (RED LINE). MEASURE THE WIDTH OF YOUR FACE FROM EAR TO EAR (BLUE LINE).

MESUREZ DE L'ARÊTE DU NEZ AU MENTON (LIGNE ROUGE). MESUREZ LA LARGEUR DE VOTRE VISAGE D'UNE OREILLE À L'AUTRE (LIGNE BLEUE).