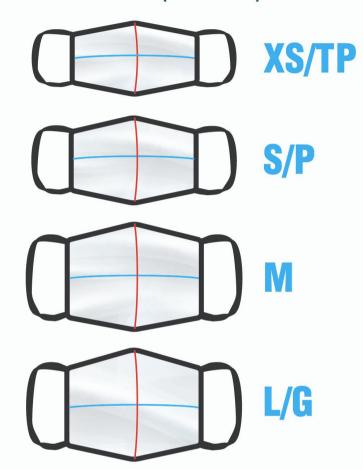

## MASK MEASUREMENTS LES MESURES DES MASQUES

| EXTRA SMALL<br>TRÈS PETIT          |       | SMALL PETIT | MEDIUM<br>MOYENNE | LARGE<br>GRAND |
|------------------------------------|-------|-------------|-------------------|----------------|
| MASK HEIGHT:<br>HAUTEUR DU MASQUE: | 3.75" | 4.5"        | 5"                | 5.75"          |
| MASK WIDTH:<br>LARGEUR DU MASQUE:  | 6.5"  | 6.5"        | 7"                | 7"             |